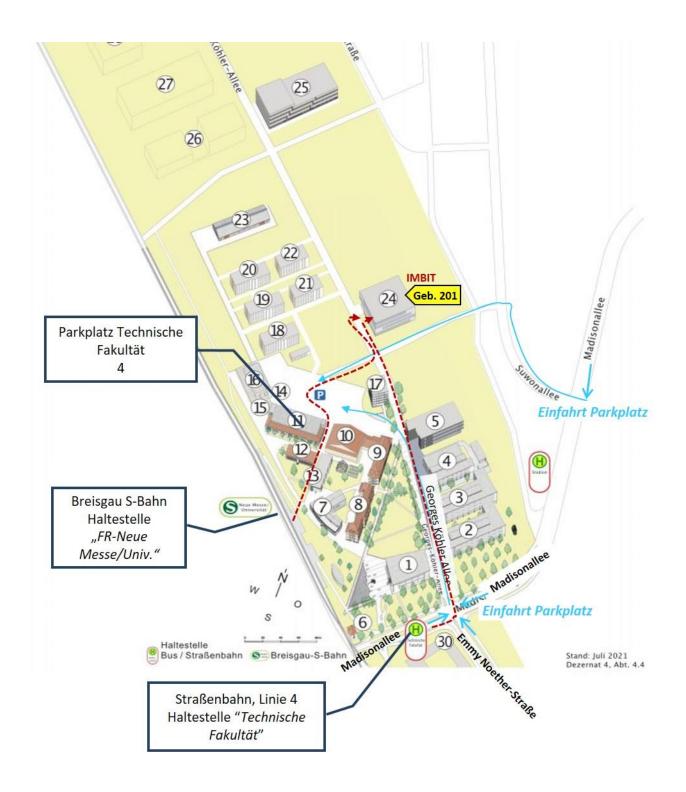

**Date:** Friday 25.10.2024, starting 17.30

Location: Faculty of Engineering, Univ. Freiburg, Georges-Köhler-Allee 201, IMBIT

**Registration:** https://terminplaner6.dfn.de/de/p/547ae2874842a2501ffc3cc75dd79b17-844001